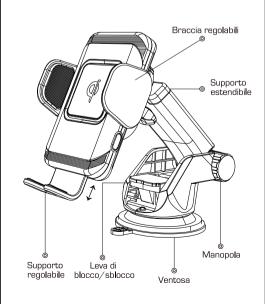

lo smartphone quando il led lampeggia, potrebbero esserci interferenze o cali di tensione.

  Nel caso scollegare e ricollegare il supporto.
- Toccare un pulsante laterale per aprire automaticamente le braccia del supporto e posizionare lo smartphone.
- Il dispositivo è automaticamente fissato al supporto e inizia la fase di ricarica.
- 5. Durante la fase di ricarica il led sarà di luce blu.

# SPECIFICHE

| Ingresso               | DC5V==2A DC9V==1.67A |
|------------------------|----------------------|
| Uscita                 | 10W/7.5W/5W          |
| Tecnologia             | Qi                   |
| Distanza di ricarica   | ≤10mm                |
| Efficienza di ricarica | ≤80%                 |
| Dimensione prodotto    | Ф72.5*118*45mm       |

## **DESCRIZIONE PARTI PRODOTTO 1.1**



## **DESCRIZIONE PARTI PRODOTTO 1.2**



### **AVVERTENZE**

Leggere tutte le istruzioni e gli avvertimenti prima di utilizzare questo prodotto. L'uso improprio di questo prodotto può causare danni, surriscaldamento, fumi tossici, incendio o esplosione, per i quali danni è responsabile l'Acquirente e non il Produttore.

La sicurezza di questo prodotto è garantita con l'uso delle seguenti istruzioni, pertanto è necessario conservarle per un utilizzo futuro.

- Non esporre il caricatore alla pioggia, all'umidità, a qualsiasi prodotto liquido o a muffe.
- Non immergere in liquidi.
- Solo per uso interno.
- Accertarsi che la tensione del l'impianto di alimentazione sia compatibile con quella del prodotto.
- Non esporre alla polvere, ai raggi diretti del sole, a forte calore ed evitare impatt