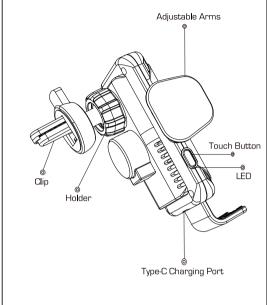

ed with power or stand-by mode.
- Do not place the smartphone when the LED's are flashing.

  There could be interference or power cuts. In case disconnect and reconnect the product.
- Touch the power button to open the two arms. Place phone on the charger. The two arms lock automaticall the device and the smartphone will start charging.
- 5. During the charging the led will be blue.

### **SPECIFICATIONS**

| Input               | DC5V-2A DC9V-1.67A |
|---------------------|--------------------|
| Output              | 10W/7.5W/5W        |
| Technology          | Qi                 |
| Charging Distance   | ≤10mm              |
| Charging Efficiency | ≤80%               |
| Product Dimension   | Φ72.5*118*45mm     |

### PRODUCT PARTS DESCRIPTION 1.1



### PRODUCT PARTS DESCRIPTION 1.2



#### WARNING

Read all instructions and warnings prior to use this product, Improper use of this product may result in product damage, excess heat, toxic fumes, fire or explosion, for which damages Purchaser and not Manufacturer is responsible.

The safety of this product is guaranteed by observing the following instructions, so it is necessary to keep them safe for future use.

- Do not expose the charger to rain, moisture, any liquid product, or mould.
- Do not immerse in any liquid.
- Only for indoor use.
- Ensure that the main voltage supply is compatible with the product.
- Do not expose to dust, direct sunlight, strong heat, or any mechanical force.
- After disconnecting the unit from the power supply, use only a soft, clean, and slightly damp cloth for cleaning the outside.
- The