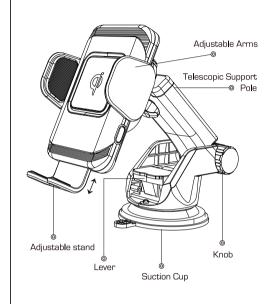

een LED indicator light on if connected with power or stand-by mode.
- Do not place the smartphone when the LED's are flashing.

  There could be interference or power cuts. In case disconnect and reconnect the product.
- Touch the power button to open the two arms. Place phone on the charger. The two arms lock automaticall the device and the smartphone will start charging.
- 5. During the charging the led will be blue.

### **SPECIFICATIONS**

| Input               | DC5V-2A DC9V-1.67A |
|---------------------|--------------------|
| Output              | 10W/7.5W/5W        |
| Technology          | Qi                 |
| Charging Distance   | ≤10mm              |
| Charging Efficiency | ≤80%               |
| Product Dimension   | Φ72.5*118*45mm     |

### PRODUCT PARTS DESCRIPTION 1.1



### PRODUCT PARTS DESCRIPTION 1.2



#### WARNING

Read all instructions and warnings prior to use this product, Improper use of this product may result in product damage, excess heat, toxic fumes, fire or explosion, for which damages Purchaser and not Manufacturer is responsible.

The safety of this product is guaranteed by observing the following instructions, so it is necessary to keep them safe for future use.

- Do not expose the charger to rain, moisture, any liquid product, or mould.
- Do not immerse in any liquid.
- Only for indoor use.
- Ensure that the main voltage supply is compatible with the product.
- Do not expose to dust, direct sunlight, strong heat, or any mechanical force.
- After disconnecting the unit from the power supply, use only a soft, clean, and slightly damp c