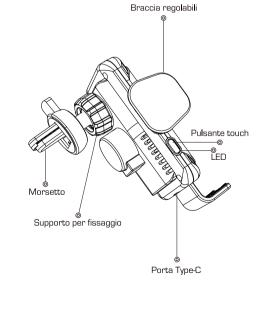

trebbero esserci interferenze o cali di tensione.

  Nel caso scollegare e ricollegare il supporto.
- Toccare un pulsante laterale per aprire automaticamente le braccia del supporto e posizionare lo smartphone.
- Il dispositivo è automaticamente fissato al supporto e inizia la fase di ricarica.
- 5. Durante la fase di ricarica il led sarà di luce blu.

# SPECIFICHE

| Ingresso               | DC5V==2A DC9V==1.67A |
|------------------------|----------------------|
| Uscita                 | 10W/7.5W/5W          |
| Tecnologia             | Qi                   |
| Distanza di ricarica   | ≤10mm                |
| Efficienza di ricarica | ≤80%                 |
| Dimensione prodotto    | Ф72.5*118*45mm       |

## **DESCRIZIONE PARTI PRODOTTO 1.1**



## **DESCRIZIONE PARTI PRODOTTO 1.2**



### **AVVERTENZE**

Leggere tutte le istruzioni e gli avvertimenti prima di utilizzare questo prodotto. L'uso improprio di questo prodotto può causare danni, surriscaldamento, fumi tossici, incendio o esplosione, per i quali danni è responsabile l'Acquirente e non il Produttore.

La sicurezza di questo prodotto è garantita con l'uso delle seguenti istruzioni, pertanto è necessario conservarle per un utilizzo futuro.

- Non esporre il caricatore alla pioggia, all'umidità, a qualsiasi prodotto liquido o a muffe.
- Non immergere in liquidi.
- Solo per uso interno.
- Accertarsi che la tensione del l'impianto di alimentazione sia compatibile con quella del prodotto.
- Non esporre alla polvere, ai raggi diretti del sole, a forte calore ed evitare impatti.
- Dopo aver scollegato l'unità dalla p